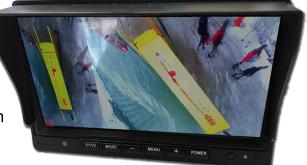

Optional 7" Colour HD Alternate View Monitor Driver Managed Zoom, Camera Select, Angle Select