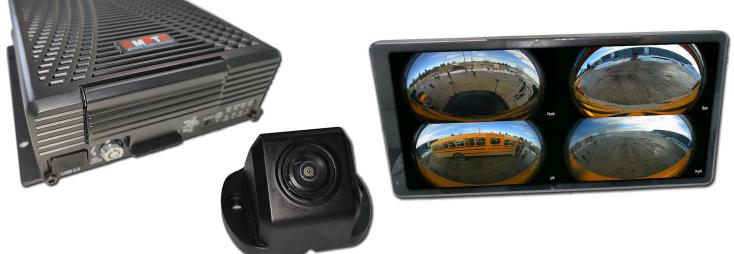

### **Features:**

Fast Auto-Calibration, Supports Remote Calibration on 4G Connected Devices Large Format Commercial Grade Calibration Pads

Quick Export/Import of Firmware Configuration Files for Faster Installations Advance AI Algorithms for Blind Spot Monitoring and Video Stitching for Panoramic View 2D/3D Bus Driver Managed Views, i.e. Driver can select views and change viewing angles HD DVR up to 2TB SSD Recording, Optional 4G, WIFI, IVMS Remote Viewing Platform Supports up 4 Optional Radar Motion Detectors for Advance Object/Pedestrian Detection Military Grade GPS Sensor for Bus Tracking and Live View via IVMS Platform Commercial Grade Visual and Audible Object/Person Motion Trigger Alarm 4ea 210° 1080P Wide Angle Cameras with Superior Night Vision H.265/H.264 1080P SD 4 Port HD DVR, w/Event Button Advanced GPU, Audio with 32Gb Flash

#### **Additional Features and Certifications**

Built in GPS+, AGPS+ modules, and Optional 4G/LTE, WIFI Module Built in ADAS (Advanced Driver Assist System), BSM, 360 panoramic stitching algorithm FCW (Forward Collision Warning), HMW (Headway Monitoring Warning), PCW (Pedestrian Collision Warning) Aviation Cable Configuration for Easier Installations and Secured Connections. FCC and CE-EMC Certified for use in Canada