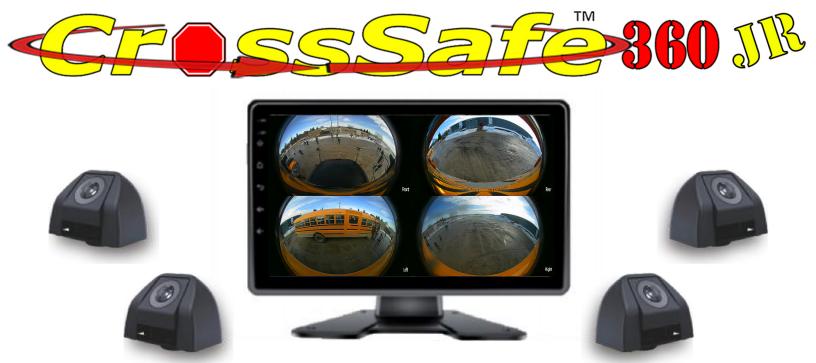

## 10" Industrial Touch Screen with built in ECU Monitoring

## **Features:**

Fast Auto-calibration, support remote calibration on 4G connected devices Small Size Calibration Pad

Quick Export/Import of firmware configuration files for faster installations Advance AI algorithms for Blind Spot Monitoring and Video Stitching for Panoramic view 2D/3D Bus Driver managed views

DVR 512GB TF Card Recording,4G, WIFI, Optional IVMS Remote Viewing Platform Supports up to 12 optional Parking Sensors GPS Bus Tracking and live view via IVMS Platform Visual and Audible object/person motion trigger

4ea 210° wide angle cameras with night vision Android 8.1 with ARM Cortex-A53 CPU Advanced GPU, Audio with 32Gb Flash Optional Bluetooth, Radio, RS 485

Driver managed zoom, camera select, view select