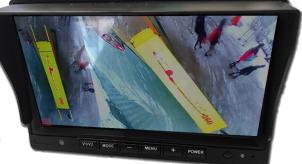

#### 4ea 210° 1080P Wide Angle Cameras with Superior Night Vision 3ea 1080P CrossSafe Infraction Capture Camera System

H.265/H.264 1080P SD 4 Port HD DVR, w/Event Advanced GPU, Audio with 32Gb Flash Optional 7" Colour HD Alternate View Monitor Driver Managed Zoom, Camera Select, Angle Select