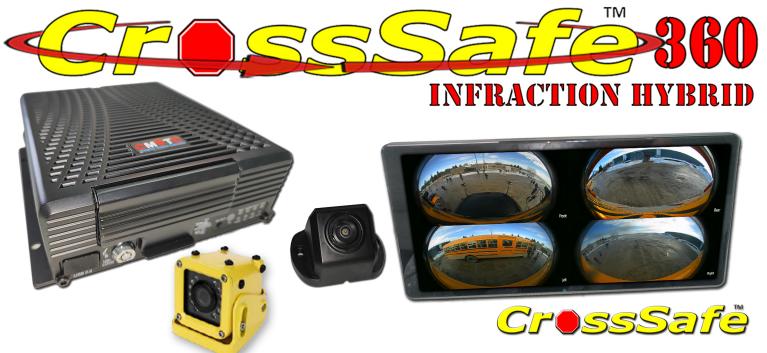

# Perimeter Visibility and Infraction Camera Hybrid System

# **Features:**

10.5" Commercial Touch Screen with built in ECU Monitoring Fast Auto-Calibration, Supports Remote Calibration on 4G Connected Devices Large Format Commercial Grade Calibration Pads

Quick Export/Import of Firmware Configuration Files for Faster Installations Advance AI Algorithms for Blind Spot Monitoring and Video Stitching for Panoramic View 2D/3D Bus Driver Managed Views, i.e. Driver can select views and change viewing angles HD DVR up to 2TB SSD Recording, Optional 4G, WIFI, IVMS Remote Viewing Platform Supports up 4 Optional Radar Motion Detectors for Advance Object/Pedestrian Detection Military Grade GPS Sensor for Bus Tracking and Live View via IVMS Platform Commercial Grade Visual and Audible Object/Person Motion Trigger Alarm

#### 4ea 210° 1080P Wide Angle Cameras with Superior Night Vision 3ea 1080P CrossSafe Infraction Capture Camera System

H.265/H.264 1080P SD 4 Port HD DVR, w/Event Advanced GPU, Audio with 32Gb Flash Optional 7" Colour HD Alternate View Monitor Driver Managed Zoom, Camera Select, Angle Select

## **Power:**

9-36 VDC Industrial Power Supply with Built in UPS Programmable Low Power Shutdown Timed Shutdown Passive Sensor Connections (listen only)

## **Additional Features and Certifications**

FCC and EC-EMC Certified for use in Canada

Built in GPS+, AGPS+ modules, and Optional 4G/LTE, WIFI Module Built in ADAS (Advanced Driver Assist System), BSM, 360 panoramic stitching algorithm FCW (Forward Collision Warning), HMW (Headway Monitoring Warning), PCW (Pedestrian Collision Warning) Aviation Cable Configuration for Easier Installations and Secured Connections.