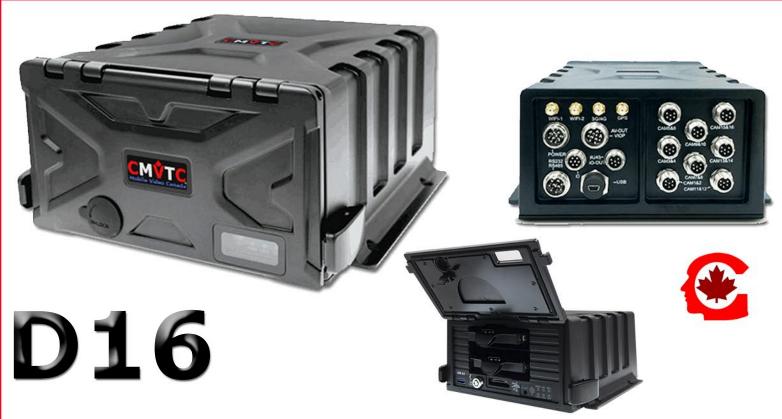

- Industrial Commercial HD Mobile Video & Data System
- Specially Designed for Commercial Industrial Installations
- Programmable to 960H & 720P HD Formats
- 16 AHD Aviation Video/Audio Ports
- Front Panel Power/Audio/Video Port for Inspection Monitor
- Dual HDD/SDD Ports for up to 8TB HDD/SDD Total Storage
- Anti-Vibration SD Card Slot for up to 128GB SD Storage
- GPS, G-Force and Dual WIFI with 4G Upgrade Remote Access
- IVMS Vehicle Tracking for Multiple Vehicles (Video Panel)
- Advanced PC software with GPS Maps, G-Force and Mosaics
- 8ea Sensor Inputs, 2ea RS232 / RS485 ports
- 256 Bit AES Video Encryption and Multiple Level Security Access
- Metal DVR Enclosure and Cameras Boxes, Locking SSD/HDD/SD
- Built in UPS Battery, Recording Class 10 H.264 AVI Format
- Expandable and Customizable Firmware
- Designed and Developed by and for MJG Technologies of Canada
- Programmable OSD, Field Data and Telemetry
- Preconfigured for Easy Use, Easy Installations and Easy Search